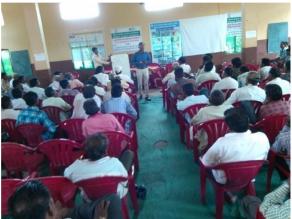

The training programs were organized at kukshi & lohari places by providing all the facilities to participants. The most experienced resource persons were delivered lectures with pictorial demonstrations and interacted with participating farmers. The advisory services from kvk were also taken.

Training Methodology adopted as follows:

- PPT in pictorial form & pictures
- Video clips
- Group discussions & interactions with experts

• Visit to cotton field for pest identification and pest scouting