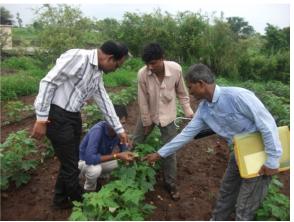

### Methodology adopted:

Udyansh has adopted following structure to build up the capacity of farmers:

- 1. **Staff Training:** it has been conducted in the month of April on BCI system with support of BCI accreditor trainer and technical trainings for staff was carried out at different stages of crop during month of June, August, October & January. Total 35 staff was trained including PU managers, FF and master trainers.
- 2. **IEC Material Development:** Udyansh has developed following IEC materials in local dialect with pictorials to build up the capacity of staff & farmers and used in all respective training programs:
- Training Book on cotton production- for total 35 staff members covering 11514 farmers.
- Flipcharts used by FF during farmers training at LG level. Total 35 flipcharts has been developed covering 11514 farmers.
- Wall Paintings: total 25 wall paintings have been created. The topics were Nitrogen management, low cost technologies such as Amrut Pani & Bisra Khat and about Do's & Don'ts of BCI project
- Flex: Separate flex has been developed on identification of beneficial & harmful insects. Total 50 flex has been developed covering 11514 farmers.
- Banners in schools: for awareness about health of pregnant women & child during cotton cultivation. Total 50 banners has been created covering 11514 farmers.
- Snakes & ladders game: on health aspects in all villages.
- Pictorial posters: total 35 Pictograms has been developed for conducting self-assessment in addition to questionnaires covering 930 farmers.
- FFB: Total 12000 FFB's was developed in local dialect and distributed to 11514 farmers.
- 3. Lead farmers Training: Udyansh has provided training to 370 lead farmers on BCI system & MPC's and group dynamics & vision building.
- 4. **LG Farmers Trainings:** along with awareness in the villages, Udyansh has carried out LG farmer's trainings for all aspects at different stages of cotton crop and covered total 11514 farmers. The LG wise trainings were organised & record maintained accordingly.
- 5. **Demonstration Plots:** Udyansh has established total 55 Demonstrations plots in the field of 55 farmers and total 1800 farmers visited these demo plots.
- 6. **IPM Training:** Udyansh has conducted separate 10 IPM training programs for 370 lead farmers & 30 staff members in collaboration with NABARD.
- 7. **Peer Review:** total 165 peer review has been conducted during September to January covering 11514 farmers.

### Achievements:-

Following are the key achievements:-

- ✓ PIA has given training to all six farmers on improved agriculture practices.
- ✓ PIA has established all six demonstrations as per sanction.
- ✓ Display board has installed at each demonstration plot.
- ✓ PIA has organized field days in demonstration plots.
- ✓ All six farmers have used improved varieties for demonstration such as JS-335 in case of soyabean & BT in case of cotton.
- ✓ All six farmers used micronutrients such as rhizophos, ssp, G-2 and trap crops.
- ✓ All six farmers adopted integrated nutrient management and integrated pest management practices in the demonstration plots.
- ✓ Three farmers have taken moong as intercrop in cotton and three farmers have taken maize as intercrop in soyabean.
- ✓ All cotton demonstration farmers have used bisra khat, amrut pani and neem oil for pest control.
- ✓ PIA has utilized experience and qualified resource persons for establishment of demonstrations.
- ✓ A separate register maintained containing details of each farmer.