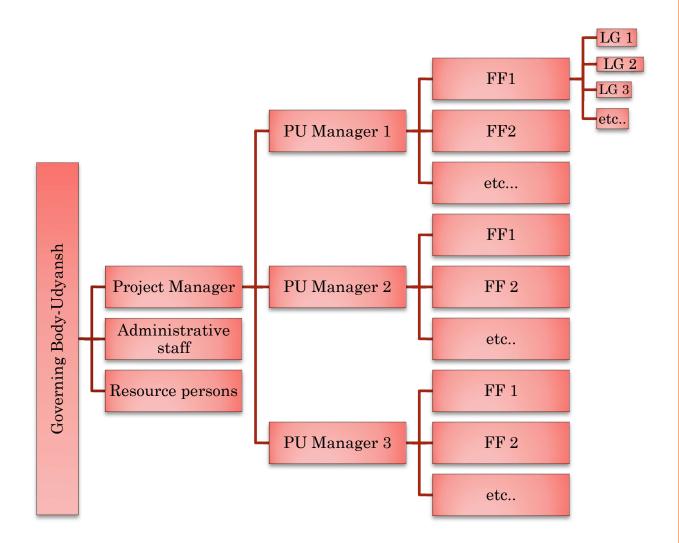

### **STAFF POSITION:**

• Management staff: 6

• Advisor: 2

• Development Professionals: 10

Project Manager: 5

• Field Facilitators: 28

### **Human Resources involved:**

|      | -                    |                     |
|------|----------------------|---------------------|
| S.N. | Name                 | Designation         |
| 1    | Mr Anil Bhalse       | Director            |
| 2    | Dr. Rauf Pathan      | Program Director    |
| 3    | Mr. Rakesh Yadav     | Project Coordinator |
| 4    | Mr. Vijay Yadav      | Accountant/Admin    |
| 5    | Mr Dwarkilal Dhangar | PU Manager          |
| 6    | Mr. Vinod Yadav      | PU Manager          |
| 7    | Mr. Lokesh Patidar   | PU Manager          |
| 8    | Punja Mujalda        | Field Facilitator   |
| 9    | Rajendra Sisodiya    | Field Facilitator   |
| 10   | Magilal Nigwal       | Field Facilitator   |
| 11   | Dilip Mandloi        | Field Facilitator   |
| 12   | Pratap Jamod         | Field Facilitator   |
| 13   | Devram Mujalda       | Field Facilitator   |
| 14   | Sukhram Parihar      | Field Facilitator   |
| 15   | Jagdish Nigam        | Field Facilitator   |
| 16   | Vijay Awasiya        | Field Facilitator   |
| 17   | Mohan Solanki        | Field Facilitator   |
| 18   | Ramsingh Thakur      | Field Facilitator   |
| 19   | Lalsingh Mori        | Field Facilitator   |
| 20   | Juwansingh Mori      | Field Facilitator   |
| 21   | Jitendra Muvel       | Field Facilitator   |
| 22   | Sohan Muvel          | Field Facilitator   |
| 23   | Bhart Baghel         | Field Facilitator   |
| 24   | Bilam Baghel         | Field Facilitator   |
| 25   | Devising Mandloi     | Field Facilitator   |
| 26   | Kalmsingh Jamod      | Field Facilitator   |
| 27   | Malsingh Alawa       | Field Facilitator   |
| 28   | Dileep Solanki       | Field Facilitator   |
| 29   | Narayan Baghel       | Field Facilitator   |
| 30   | Ravindra Baghel      | Field Facilitator   |