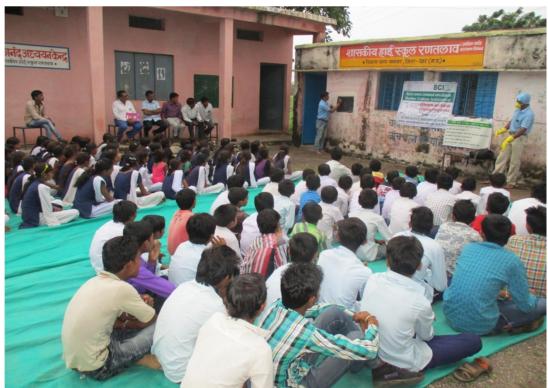

The training programs were organized at kukshi & lohari places by providing all the facilities to participants. The most experienced resource persons were delivered lectures with pictorial demonstrations and interacted with participating farmers. The advisory services from kvk were also taken.

The topics covered in the training programs were as follows:

- The role and importance of the integrated pest management
- Identification of Pest & Predator
- Pest scouting & Decision making
- Health& Safety issues during spraying

Training Methodology adopted as follows:

- PPT in pictorial form & pictures
- Video clips
- Group discussions & interactions with experts

• Visit to cotton field for pest identification and pest scouting