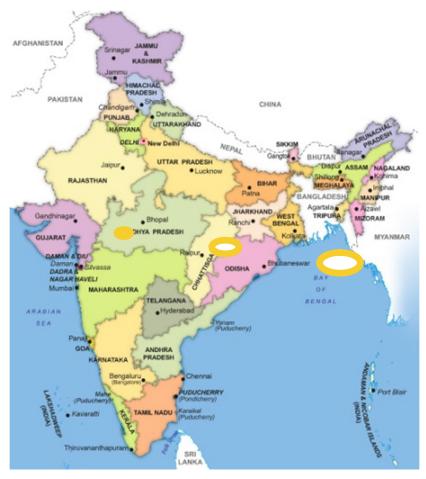

#### **OPERATIONAL AREA:**

Udyansh is specifically working in tribal dominant areas. Following MAP show the operational area of organization in the state of Madhya Pradesh:

BARWANI, DHAR, JHABUA, ALIRAJPUR, KHANDWA & BURHANPUR in M.P.