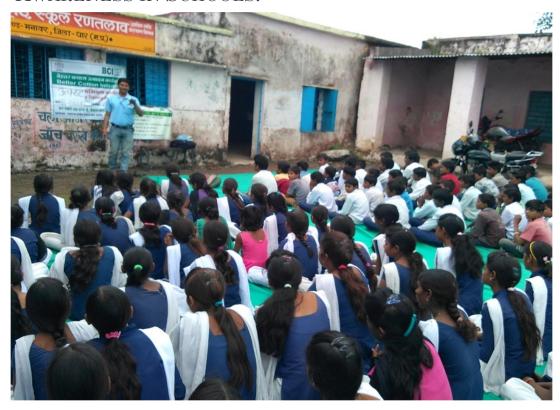

The training programs were organized at kukshi & lohari places by providing all the facilities to participants. The most experienced resource persons were delivered lectures with pictorial demonstrations and interacted with participating farmers. The advisory services from kvk were also taken.

The topics covered in the training programs were as follows:

- The role and importance of the integrated pest management
- Identification of Pest & Predator
- Pest scouting & Decision making
- Health& Safety issues during spraying

Training Methodology adopted as follows:

- PPT in pictorial form & pictures
- Video clips
- Group discussions & interactions with experts

• Visit to cotton field for pest identification and pest scouting