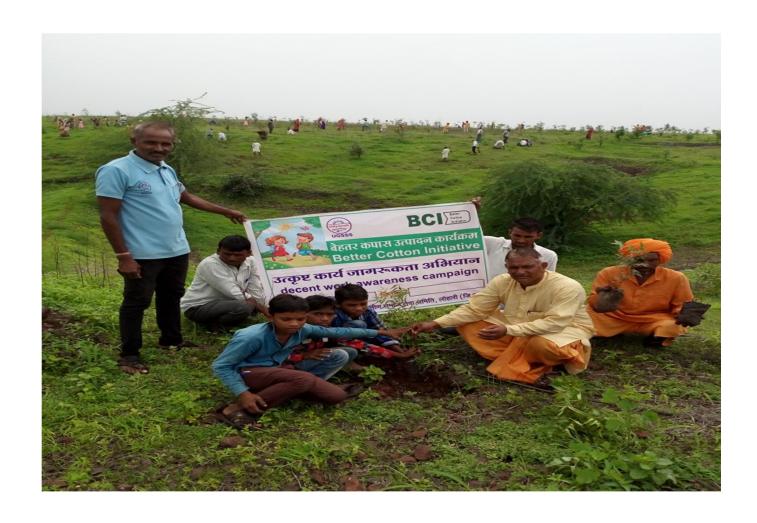

### 1. BETTER COTTON INITIATIVE (BCI) PROJECT:

Udyansh has implemented BCI project as one of the major project during the year covering more than 11514 cotton growing farmers in two blocks of dhar district viz. Kukshi & Lohari. The project is being funded by IDH, Trade initiative- Netherland. The project is being monitored by BCI secretariat, New Delhi.

### Methodology adopted:

Udyansh has adopted following structure to build up the capacity of farmers:

- 1. **Staff Training:** it has been conducted in the month of April on BCI system with support of BCI accreditor trainer and technical trainings for staff was carried out at different stages of crop during month of June, August, October & January. Total 35 staff was trained including PU managers, FF and master trainers.
- 2. **IEC Material Development:** Udyansh has developed following IEC materials in local dialect with pictorials to build up the capacity of staff & farmers and used in all respective training programs:
- Training Book on cotton production- for total 35 staff members covering 11514 farmers.
- Flipcharts used by FF during farmers training at LG level. Total 35 flipcharts has been developed covering 11514 farmers.
- Wall Paintings: total 25 wall paintings have been created. The topics were Nitrogen management, low cost technologies such as Amrut Pani & Bisra Khat and about Do's & Don'ts of BCI project
- Flex: Separate flex has been developed on identification of beneficial & harmful insects. Total 50 flex has been developed covering 11514 farmers.
- Banners in schools: for awareness about health of pregnant women & child during cotton cultivation. Total 50 banners has been created covering 11514 farmers.
- Snakes & ladders game: on health aspects in all villages.
- Pictorial posters: total 35 Pictograms has been developed for conducting self-assessment in addition to questionnaires covering 930 farmers.
- FFB: Total 12000 FFB's was developed in local dialect and distributed to 11514 farmers.
- 3. Lead farmers Training: Udyansh has provided training to 370 lead farmers on BCI system & MPC's and group dynamics & vision building.
- 4. **LG Farmers Trainings:** along with awareness in the villages, Udyansh has carried out LG farmer's trainings for all aspects at different stages of cotton crop and covered total 11514 farmers. The LG wise trainings were organised & record maintained accordingly.
- 5. **Demonstration Plots:** Udyansh has established total 55 Demonstrations plots in the field of 55 farmers and total 1800 farmers visited these demo plots.
- 6. **IPM Training:** Udyansh has conducted separate 10 IPM training programs for 370 lead farmers & 30 staff members in collaboration with NABARD.
- 7. **Peer Review:** total 165 peer review has been conducted during September to January covering 11514 farmers.