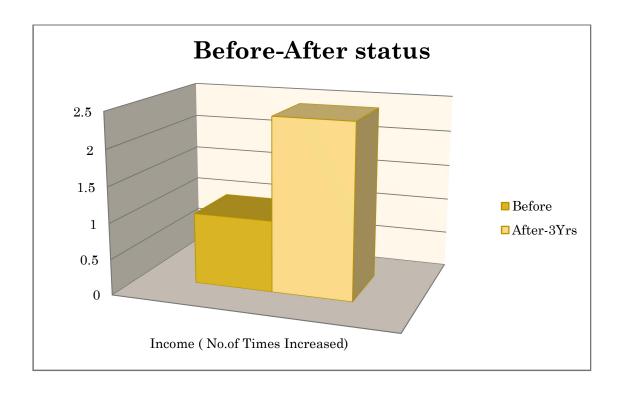

& MPC's and group dynamics & vision building.
- 4. **LG Farmers Trainings:** along with awareness in the villages, Udyansh has carried out LG farmer's trainings for all aspects at different stages of cotton crop and covered total 11514 farmers. The LG wise trainings were organised & record maintained accordingly.
- 5. **Demonstration Plots:** Udyansh has established total 55 Demonstrations plots in the field of 55 farmers and total 1800 farmers visited these demo plots.
- 6. **IPM Training:** Udyansh has conducted separate 10 IPM training programs for 370 lead farmers & 30 staff members in collaboration with NABARD.
- 7. **Peer Review:** total 165 peer review has been conducted during September to January covering 11514 farmers.

# Achievements:-

# Overall Impact on income of Farmers:-



### 2. FARMERS CLUB (FC) PROGRAM:

Udyansh has implemented farmers club program in 13 villages under guidance of NABARD. There is a genuine need to organize and nurture these groups and build their capacities to work for improvement of irrigation efficiency and crop productivity. These groups could be linked to various onfarm and non farm activities like marketing, establishment of food and fodder banks, establishment of bio-fertilizer units, agri-business centers etc The activities carried out under FC program are as follows:

- Capacity building through trainings and exposure visits
- Organizing developmental activities in the selected villages
- Programmes on farmers trainings related to improved agriculture and market
- Working as microfinance institution in the selected villages
- O